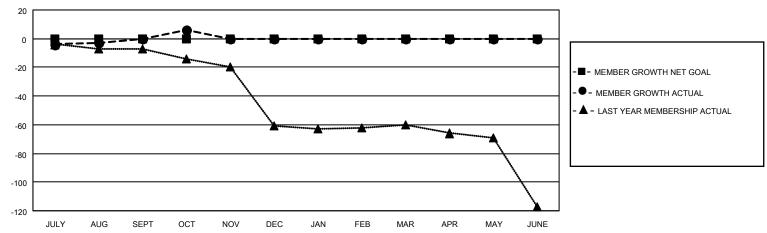

#### GOALS AND ACTUAL MEMBERS CUMULATIVE

| DROPPED CLUBS: 1 |    | 15 CLUBS OF 61 ADDED 1 OR<br>MORE NEW MEMBERS | GENDER DISTRIBUTION                |              |  |
|------------------|----|-----------------------------------------------|------------------------------------|--------------|--|
|                  |    | MORE NEW MEMBERS                              | MALE                               | 842 (71.11%) |  |
|                  |    |                                               | FEMALE                             | 342 (28.89%) |  |
| DROPPED MEMBERS  |    |                                               | NON BINARY                         | 0 (0.00%)    |  |
|                  |    |                                               | PREFER NOT TO ANSWER               | 0 (0.00%)    |  |
| DECEASED         | 5  |                                               |                                    |              |  |
| CLUB CANCELLED   | 0  | CLICK HERE FOR CUMULATIVE                     | TOTAL FAMILY UNIT MEMBERS          | 3 134        |  |
| OTHER            | 11 | MEMBERSHIP DATA                               |                                    |              |  |
| TOTAL            | 16 |                                               | FAMILY MEMBERS PAYING HALF DUES 67 |              |  |
|                  |    |                                               |                                    |              |  |

Results as of: 10/31/2021